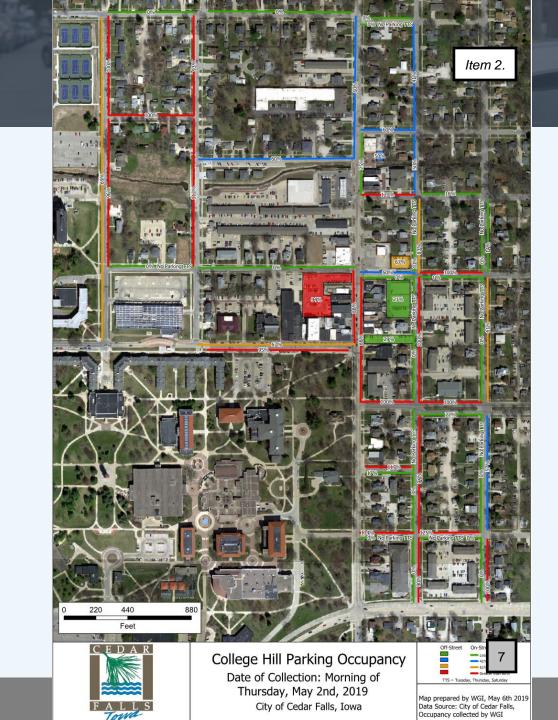

#### PROCESS

- Conducted parking counts
  - Morning
  - Afternoon
  - Evening
- Online survey
- Interviews
- Public input meetings

#### PARKING OCCUPANCY MORNING

#### COLLEGE HILL PARKING

- Smaller area than downtown targeted solutions
- Users with high familiarity less likely to comply with regulations
- Parking demand / market driven by UNI
  - UNI charges for parking
  - Activity generated by a single source / multiple facets
- Center of campus is closer to City owned parking than UNI parking

- Hundreds of parking spaces on Campus St., Merner Ave., Olive St. and Walnut St. Time limited parking on College and W. 23<sup>rd</sup> Streets.
- Five public parking lots containing 160 parking spaces.
- Active area with lots of people and vehicles. There is available parking spaces for patrons and visitors.
- There is sound parking policy already established.