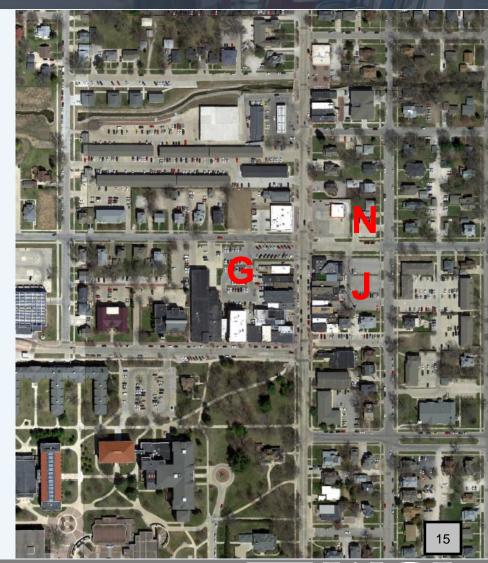

- Install paystations and charge for parking in Lots J and G from 9am to 6pm M-F. Charge 50 cents per hour (\$3 max) and eliminate time limits.
  - Monitor occupancy to adjust fees or hours as needed
- Lot G becomes meter only and becomes primary off-street visitor parking area.
   Permit only in Lot N and mixed permit and meter in Lot J.