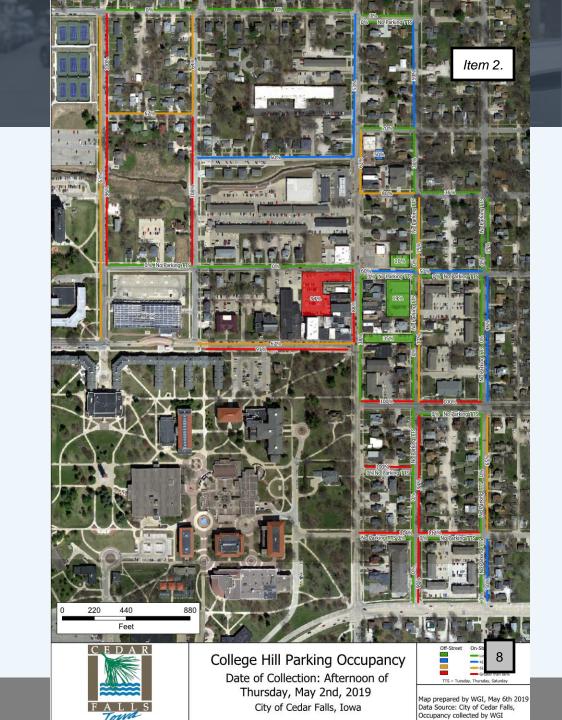

#### PROCESS

- Conducted parking counts
  - Morning
  - Afternoon
  - Evening
- Online survey
- Interviews
- Public input meetings

#### PARKING OCCUPANCY AFTERNOON

#### COLLEGE HILL PARKING

- Smaller area than downtown targeted solutions
- Users with high familiarity less likely to comply with regulations
- Parking demand / market driven by UNI
  - UNI charges for parking
  - Activity generated by a single source / multiple facets
- Center of campus is closer to City owned parking than UNI parking

- Hundreds of parking spaces on Campus St., Merner Ave., Olive St. and Walnut St. Time limited parking on College and W. 23<sup>rd</sup> Streets.
- Five public parking lots containing 160 parking spaces.
- Active area with lots of people and vehicles. There is available parking spaces for patrons and visitors.
- There is sound parking policy already established.