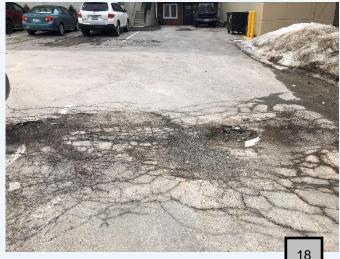

Increase student use of Panther Shuttle and potential expansion of shuttle services across UNI and College Hill
- Continue / improve strong relationship with College Hill Partnership – include with UNI meetings
- Collaborate to maximize parking assets. Goal of 90% parking usage across entire area prior to building more parking.





#### MAINTENANCE RECOMMENDATIONS

- Improve maintenance and surface conditions of parking lots – specifically Lots G and J
  - Condition creates perception of lack of concern by the City
  - Reduce slip and fall hazard
- Continue to improve pedestrian access through wayfinding, lighting and streetscape improvements
  - Street lighting improvements are currently underway
- Work with Public Works to clear snow piles and reduce loss of parking spaces in winter





- Install multi-space pay stations in lots G and J. While utilizing the same equipment as downtown, the installation would be conducted on a separate schedule
- Conduct regular occupancy counts for on-street parking and public parking lots.
   Expand count area to include two blocks south of University Ave.
- Conduct study to determine if a passenger loading zone / bus stop can be installed on the 800-1000 block of West 22<sup>nd</sup> St.
- Adjust enforcement policy for more random checks and weekend enforcement
- Develop communication plan to update print media, web pages and parking brochure/map to communicate policy changes

#### IMPLEMENTATION PLAN - MID-TERM (1 TO 2 YEARS)

- Pave / resurface lots G and J
- Continue to improve streetscape, lighting, pedestrian and walkability physi