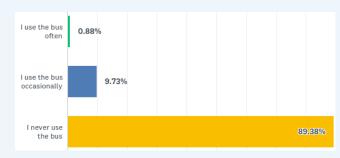

#### MAINTENANCE RECOMMENDATIONS

- Improve maintenance and surface conditions of parking lots – specifically Lots G and J
  - Condition creates perception of lack of concern by the City
  - Reduce slip and fall hazard
- Continue to improve pedestrian access through wayfinding, lighting and streetscape improvements
  - Street lighting improvements are currently underway
- Work with Public Works to clear snow piles and reduce loss of parking spaces in winter