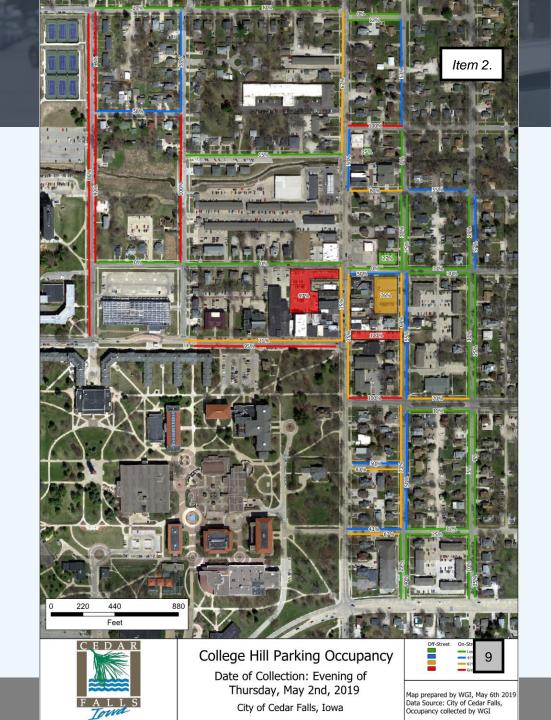

uctant to make extensive comments because I do not know enough about most of the City's personnel and financial policies.

I don't see inherent difficulties in coordinated services. The problem is not so much coordination in areas like maintenance and janitorial services, it is in ensuring quality. Nor do I see a problem with coordinated telephone and computer services as long as those services meet the particular needs of library staff and patrons.





#### CITY OF CEDAR FALLS

## COLLEGE HILL PARKING STUDY COUNCIL PRESENTATION AUGUST 5, 2019

#### PROCESS

- Conducted parking counts
  - Morning
  - Afternoon
  - Evening
- Online survey
- Interviews
- Public input meetings





#### PARKING OCCUPANCY MORNING



#### PARKING OCCUPANCY AFTERNOON



#### PARKING OCCUPANCY THURSDAY EVENING



#### COLLEGE HILL PARKING

- Smaller area than downtown targeted solutions
- Users with high familiarity less likely to comply with regulations
- Parking demand / market driven by UNI
  - UNI charges for parking
  - Activity generated by a single source / multiple facets
- Center of campus is closer to City owned parking than UNI parking

- Hundreds of parking spaces on Campus St., Merner Ave., Olive St. and Walnut St. Time limited parking on College and W. 23<sup>rd</sup> Streets.
- Five public parking lots containing 160 parking spaces.
- Active area with lots of people and vehicles. There is available parking spaces for patrons and visitors.
- There is sound parking policy already established.



12

WWGI.

- Utilize the public parking to promote economic and neighborhood vitality
- P