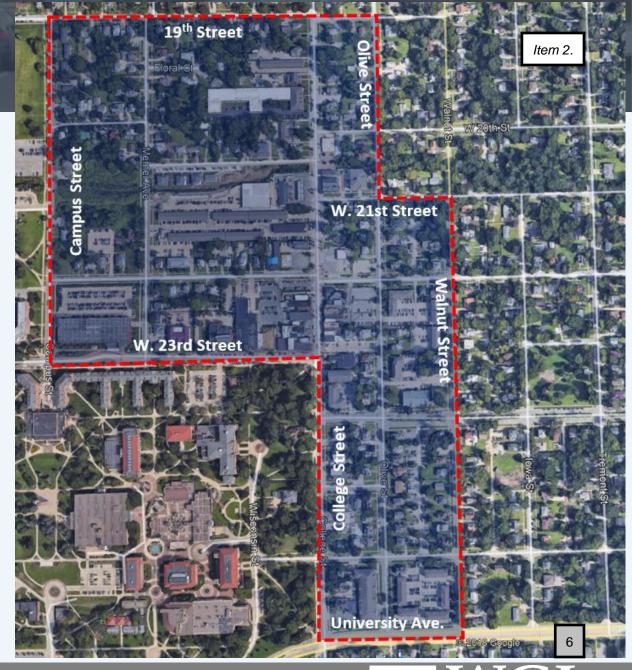

## COLLEGE HILL PARKING STUDY COUNCIL PRESENTATION AUGUST 5, 2019

#### PROCESS

- Conducted parking counts
  - Morning
  - Afternoon
  - Evening
- Online survey
- Interviews
- Public input meetings

#### COLLEGE HILL PARKING

- Smaller area than downtown targeted solutions
- Users with high familiarity less likely to comply with regulations
- Parking demand / market driven by UNI
  - UNI charges for parking
  - Activity generated by a single source / multiple facets
- Center of campus is closer to City owned parking than UNI parking

- Hundreds of parking spaces on Campus St., Merner Ave., Olive St. and Walnut St. Time limited parking on College and W. 23<sup>rd</sup> Streets.
- Five public parking lots containing 160 parking spaces.
- Active area with lots of people and vehicles. There is available parking spaces for patrons and visitors.
- There is sound parking policy already established.