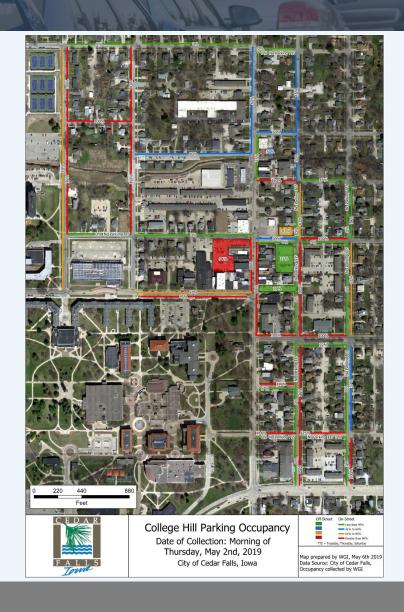

ng spaces on Campus St., Merner Ave., Olive St. and Walnut St. Time limited parking on College and W. 23<sup>rd</sup> Streets.
- Five public parking lots containing 160 parking spaces.
- Active area with lots of people and vehicles. There is available parking spaces for patrons and visitors.
- There is sound parking policy already established.



12

WWGI.

- Utilize the public parking to promote economic and neighborhood vitality
- Provide parking to support businesses, residents and visitors
- Maintain sound public safety policy
  - Emergency vehicles access
  - Snow and ice control
- Provide low- and no-cost parking opportunities
- Coordinate parking management solutions with downtown and citywide parking administration
- Minimize unnecessary administrative complexity and overhead







- Conduct regular parking occupancy counts on City streets and public parking lots
- Periodically reassess time limit, No Parking, and other regulations
- Consider opportunities for long-term changes to the parking supply. Prepare for new regulation or paid parking if / when demand increases
- Continue to monitor and enforce zoning regulations for housing density and parking supply
- Utilize current regulations and effective enforcement to encourage mobility options besides driving.
   Discourage driving from location to location near campus.



- Install paystations and charge for parking in Lots J and G from 9am to 6pm M-F. Charge 50 cents per hour (\$3 max) and eliminate time limits.
  - Monitor occupancy to adjust fees or hours as needed
- Lot G becomes meter only and becomes primary